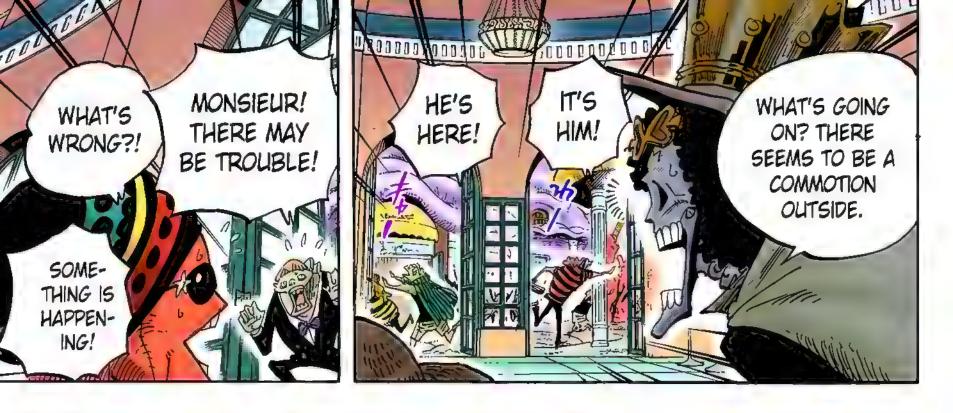

SOMEONE HAS BEEN TRYING TO KILL HER!

IT!

(Agene)

IF ANYTHING HAPPENS TO HER, I WILL PURSUE YOU TO THE DARKEST DEPTHS OF THE OCEAN! EAST SECTOR OF THE CASTLE! GO! QUICKLY!

WHY IS THE HOSTAGE TELLING US WHAT TO DO?

HE'S FILLED IT WITH HIS BLOOD-THIRSTY PIRATES!! THIS IS BAD! THE IMPREGNABLE RYUGU CASTLE HAS BEEN PENETRATED! WAIT! THEY'RE GETTING UP!

\*THIS IS DEDICATED TO THOSE AFFECTED BY THE MARCH 2011 TOHOKU EARTHQUAKE AND TSUNAMI. THIS ILLUSTRATION WAS ORIGINALLY PLACED ON THE COVER OF THE BOOK UNDER THE DUST JACKET.